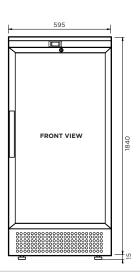

Backed by Bromic national services & warranty

| 2                 |
|-------------------|
| 0                 |
| <u>S</u>          |
| Ē                 |
| $\stackrel{>}{=}$ |
| ш                 |

|        | External (mm) | Internal<br>(mm) |
|--------|---------------|------------------|
| Height | 1840          | 1555             |
| Width  | 595           | 505              |
| Depth  | 598           | 462              |
|        |               |                  |

## MED0374GD | Bromic MediFridge™ Display Chiller 374L

**SPECIFICATIONS** 

| Part Number       | 3736218                                                                                                     | E                                  | xternal (mm)                   | Internal (mm) |  |  |
|-------------------|-------------------------------------------------------------------------------------------------------------|------------------------------------|--------------------------------|---------------|--|--|
| Capacity          | 372L                                                                                                        | Height                             | 1840                           | 1555          |  |  |
| Weight            | 81kg                                                                                                        | Width                              | 595                            | 505           |  |  |
| Air Circulation   | Fan-Forced                                                                                                  | Depth                              | 598                            | 462           |  |  |
| Climate Class     | 4                                                                                                           |                                    |                                |               |  |  |
|                   | Range                                                                                                       | +2°C to 8°C                        | +2°C to 8°C                    |               |  |  |
| Temperature       | Min/Max Temp Recorder                                                                                       | Yes                                | Yes                            |               |  |  |
|                   | Display                                                                                                     | Digital                            | Digital                        |               |  |  |
| Exterior          | Material                                                                                                    | Powder Coa                         | Powder Coated Sheet Metal      |               |  |  |
|                   | Solid or Glass                                                                                              | Low-E Glass                        | Low-E Glass + Argon Gas        |               |  |  |
|                   | Shape                                                                                                       | Flat                               | Flat                           |               |  |  |
|                   | Self-Closing                                                                                                | Yes                                | Yes                            |               |  |  |
| Door              | Door Lock                                                                                                   | Yes                                | Yes                            |               |  |  |
|                   | Door Switch                                                                                                 | Yes                                | Yes                            |               |  |  |
|                   | Door Swing Dimension                                                                                        | 595mm                              | 595mm                          |               |  |  |
|                   | Total Depth of Door Open                                                                                    | 1193mm                             | 1193mm                         |               |  |  |
|                   | No. of Shelves                                                                                              | 6 (5 full size                     | 6 (5 full size, 1 floor shelf) |               |  |  |
|                   | Style of Shelves                                                                                            | Open rung s                        | Open rung shelf                |               |  |  |
| Shelves           | Shelves Dimensions                                                                                          | 500 x 400m                         | 500 x 400mm                    |               |  |  |
|                   | Adjustable                                                                                                  | Yes                                | Yes                            |               |  |  |
|                   | Capacity                                                                                                    | 20kg                               | 20kg                           |               |  |  |
| Electrical        | Voltage                                                                                                     | 240V                               | 240V                           |               |  |  |
|                   | Frequency                                                                                                   | 50Hz                               | 50Hz                           |               |  |  |
|                   | Input Power                                                                                                 | 350W                               | 350W                           |               |  |  |
|                   | Current                                                                                                     | 2.7A                               | 2.7A                           |               |  |  |
|                   | Power Consumption                                                                                           | 2.37kWh/24                         | 2.37kWh/24hr                   |               |  |  |
| Compressor        | Refrigerant                                                                                                 | R134a                              | R134a                          |               |  |  |
|                   | Charge                                                                                                      | 200g                               | 200g                           |               |  |  |
| Alarms            | Temperature                                                                                                 | Yes                                | Yes                            |               |  |  |
|                   | Audible                                                                                                     | Yes                                | Yes                            |               |  |  |
| Internal Lighting | LED Internal Light                                                                                          | Yes                                | Yes                            |               |  |  |
| Defrost           | Manual/Automatic                                                                                            | Automatic                          | Automatic                      |               |  |  |
|                   | Type of Defrost System                                                                                      | OFF Cycle                          | OFF Cycle                      |               |  |  |
| Plug              | Туре                                                                                                        | 3-pin AU plu                       | 3-pin AU plug                  |               |  |  |
|                   | Rated Current                                                                                               | 10A                                | 10A                            |               |  |  |
|                   | Plug Location                                                                                               | Rear, botton                       | Rear, bottom left              |               |  |  |
| Insulation Type   | Cyclopentane                                                                                                |                                    |                                |               |  |  |
| Feet/Wheels       | 2 rollers at rear, 2 feet at front                                                                          | 2 rollers at rear, 2 feet at front |                                |               |  |  |
| Approvals         | Quality Care Pharmacy Program Compliance - Cold Chain Testing (QCPP), MEPS, The Pharmacy Guild of Australia |                                    |                                |               |  |  |
| Warranty          | 5 year warranty                                                                                             |                                    |                                |               |  |  |
| Data Logger       | Available, part #350700050                                                                                  |                                    |                                |               |  |  |