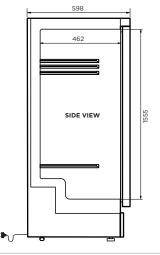

Backed by Bromic national services & warranty

| 2                 |
|-------------------|
| 0                 |
| <u>S</u>          |
| Ē                 |
| $\stackrel{>}{=}$ |
| ш                 |

|        | External (mm) | Internal<br>(mm) |
|--------|---------------|------------------|
| Height | 1840          | 1555             |
| Width  | 595           | 505              |
| Depth  | 598           | 462              |
|        |               |                  |

## MED0374GD | Bromic MediFridge™ Display Chiller 374L

**SPECIFICATIONS** 

| Part Number       | 3736218                                                                                                     | E                                  | xternal (mm)                   | Internal (mm) |  |  |
|-------------------|-------------------------------------------------------------------------------------------------------------|------------------------------------|--------------------------------|---------------|--|--|
| Capacity          | 372L                                                                                                        | Height                             | 1840                           | 1555          |  |  |
| Weight            | 81kg                                                                                                        | Width                              | 595                            | 505           |  |  |
| Air Circulation   | Fan-Forced                                                                                                  | Depth                              | 598                            | 462           |  |  |
| Climate Class     | 4                                                                                                           |                                    |                                |               |  |  |
|                   | Range                                                                                                       | +2°C to 8°C                        | +2°C to 8°C                    |               |  |  |
| Temperature       | Min/Max Temp Recorder                                                                                       | Yes                                | Yes                            |               |  |  |
|                   | Display                                                                                                     | Digital                            | Digital                        |               |  |  |
| Exterior          | Material                                                                                                    | Powder Coa                         | Powder Coated Sheet Metal      |               |  |  |
|                   | Solid or Glass                                                                                              | Low-E Glass                        | Low-E Glass + Argon Gas        |               |  |  |
|                   | Shape                                                                                                       | Flat                               | Flat                           |               |  |  |
|                   | Self-Closing                                                                                                | Yes                                | Yes                            |               |  |  |
| Door              | Door Lock                                                                                                   | Yes                                | Yes                            |               |  |  |
|                   | Door Switch                                                                                                 | Yes                                | Yes                            |               |  |  |
|                   | Door Swing Dimension                                                                                        | 595mm                              | 595mm                          |               |  |  |
|                   | Total Depth of Door Open                                                                                    | 1193mm                             | 1193mm                         |               |  |  |
|                   | No. of Shelves                                                                                              | 6 (5 full size                     | 6 (5 full size, 1 floor shelf) |               |  |  |
|                   | Style of Shelves                                                                                            | Open rung s                        | Open rung shelf                |               |  |  |
| Shelves           | Shelves Dimensions                                                                                          | 500 x 400m                         | 500 x 400mm                    |               |  |  |
|                   | Adjustable                                                                                                  | Yes                                | Yes                            |               |  |  |
|                   | Capacity                                                                                                    | 20kg                               | 20kg                           |               |  |  |
| Electrical        | Voltage                                                                                                     | 240V                               | 240V                           |               |  |  |
|                   | Frequency                                                                                                   | 50Hz                               | 50Hz                           |               |  |  |
|                   | Input Power                                                                                                 | 350W                               | 350W                           |               |  |  |
|                   | Current                                                                                                     | 2.7A                               | 2.7A                           |               |  |  |
|                   | Power Consumption                                                                                           | 2.37kWh/24                         | 2.37kWh/24hr                   |               |  |  |
| Compressor        | Refrigerant                                                                                                 | R134a                              | R134a                          |               |  |  |
|                   | Charge                                                                                                      | 200g                               | 200g                           |               |  |  |
| Alarms            | Temperature                                                                                                 | Yes                                | Yes                            |               |  |  |
|                   | Audible                                                                                                     | Yes                                | Yes                            |               |  |  |
| Internal Lighting | LED Internal Light                                                                                          | Yes                                | Yes                            |               |  |  |
| Defrost           | Manual/Automatic                                                                                            | Automatic                          | Automatic                      |               |  |  |
|                   | Type of Defrost System                                                                                      | OFF Cycle                          | OFF Cycle                      |               |  |  |
| Plug              | Туре                                                                                                        | 3-pin AU plu                       | 3-pin AU plug                  |               |  |  |
|                   | Rated Current                                                                                               | 10A                                | 10A                            |               |  |  |
|                   | Plug Location                                                                                               | Rear, botton                       | Rear, bottom left              |               |  |  |
| Insulation Type   | Cyclopentane                                                                                                |                                    |                                |               |  |  |
| Feet/Wheels       | 2 rollers at rear, 2 feet at front                                                                          | 2 rollers at rear, 2 feet at front |                                |               |  |  |
| Approvals         | Quality Care Pharmacy Program Compliance - Cold Chain Testing (QCPP), MEPS, The Pharmacy Guild of Australia |                                    |                                |               |  |  |
| Warranty          | 5 year warranty                                                                                             |                                    |                                |               |  |  |
| Data Logger       | Available, part #350700050                                                                                  |                                    |                                |               |  |  |