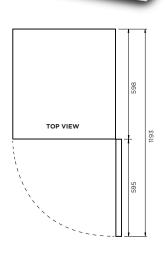

## MED0374GD | Bromic MediFridge™ Display Chiller 374L

**SPECIFICATIONS** 

| Part Number       | 3736218                                                                                                     | E                                  | xternal (mm)                   | Internal (mm) |  |  |
|-------------------|-------------------------------------------------------------------------------------------------------------|------------------------------------|--------------------------------|---------------|--|--|
| Capacity          | 372L                                                                                                        | Height                             | 1840                           | 1555          |  |  |
| Weight            | 81kg                                                                                                        | Width                              | 595                            | 505           |  |  |
| Air Circulation   | Fan-Forced                                                                                                  | Depth                              | 598                            | 462           |  |  |
| Climate Class     | 4                                                                                                           |                                    |                                |               |  |  |
|                   | Range                                                                                                       | +2°C to 8°C                        | +2°C to 8°C                    |               |  |  |
| Temperature       | Min/Max Temp Recorder                                                                                       | Yes                                | Yes                            |               |  |  |
|                   | Display                                                                                                     | Digital                            | Digital                        |               |  |  |
| Exterior          | Material                                                                                                    | Powder Coa                         | Powder Coated Sheet Metal      |               |  |  |
|                   | Solid or Glass                                                                                              | Low-E Glass                        | Low-E Glass + Argon Gas        |               |  |  |
|                   | Shape                                                                                                       | Flat                               | Flat                           |               |  |  |
|                   | Self-Closing                                                                                                | Yes                                | Yes                            |               |  |  |
| Door              | Door Lock                                                                                                   | Yes                                | Yes                            |               |  |  |
|                   | Door Switch                                                                                                 | Yes                                | Yes                            |               |  |  |
|                   | Door Swing Dimension                                                                                        | 595mm                              | 595mm                          |               |  |  |
|                   | Total Depth of Door Open                                                                                    | 1193mm                             | 1193mm                         |               |  |  |
|                   | No. of Shelves                                                                                              | 6 (5 full size                     | 6 (5 full size, 1 floor shelf) |               |  |  |
|                   | Style of Shelves                                                                                            | Open rung s                        | Open rung shelf                |               |  |  |
| Shelves           | Shelves Dimensions                                                                                          | 500 x 400m                         | 500 x 400mm                    |               |  |  |
|                   | Adjustable                                                                                                  | Yes                                | Yes                            |               |  |  |
|                   | Capacity                                                                                                    | 20kg                               | 20kg                           |               |  |  |
| Electrical        | Voltage                                                                                                     | 240V                               | 240V                           |               |  |  |
|                   | Frequency                                                                                                   | 50Hz                               | 50Hz                           |               |  |  |
|                   | Input Power                                                                                                 | 350W                               | 350W                           |               |  |  |
|                   | Current                                                                                                     | 2.7A                               | 2.7A                           |               |  |  |
|                   | Power Consumption                                                                                           | 2.37kWh/24                         | 2.37kWh/24hr                   |               |  |  |
| Compressor        | Refrigerant                                                                                                 | R134a                              | R134a                          |               |  |  |
|                   | Charge                                                                                                      | 200g                               | 200g                           |               |  |  |
| Alarms            | Temperature                                                                                                 | Yes                                | Yes                            |               |  |  |
|                   | Audible                                                                                                     | Yes                                | Yes                            |               |  |  |
| Internal Lighting | LED Internal Light                                                                                          | Yes                                | Yes                            |               |  |  |
| Defrost           | Manual/Automatic                                                                                            | Automatic                          | Automatic                      |               |  |  |
|                   | Type of Defrost System                                                                                      | OFF Cycle                          | OFF Cycle                      |               |  |  |
| Plug              | Туре                                                                                                        | 3-pin AU plu                       | 3-pin AU plug                  |               |  |  |
|                   | Rated Current                                                                                               | 10A                                | 10A                            |               |  |  |
|                   | Plug Location                                                                                               | Rear, botton                       | Rear, bottom left              |               |  |  |
| Insulation Type   | Cyclopentane                                                                                                |                                    |                                |               |  |  |
| Feet/Wheels       | 2 rollers at rear, 2 feet at front                                                                          | 2 rollers at rear, 2 feet at front |                                |               |  |  |
| Approvals         | Quality Care Pharmacy Program Compliance - Cold Chain Testing (QCPP), MEPS, The Pharmacy Guild of Australia |                                    |                                |               |  |  |
| Warranty          | 5 year warranty                                                                                             |                                    |                                |               |  |  |
| Data Logger       | Available, part #350700050                                                                                  |                                    |                                |               |  |  |