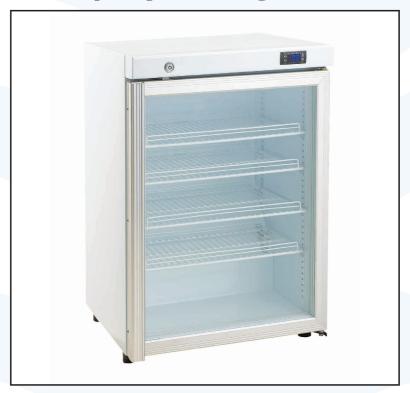

# Under Counter or Bench Top Display Refrigerator

Fully compliant with Quality Care Pharmacy Program (QCPP)

Cold Chain Standards

#### **Dimensions**

Width - 60cm Depth - 61cm

Height - 85cm

#### Capacity

135 Litres

#### **Features**

Internal illumination

High/low temperature display with reset button

Electronic temperature control and display

Audible alarm system

**External alarm facility** 

**Door lock** 

Self-closing door

Maintenance free condenser

Ventilated cooling system

**Automatic defrost** 

Four adjustable shelves plus base

Three years parts and labour warranty\* (\*Conditions apply)

Ph 02 4322 3399 Fx 02 4323 1868 Product Link http://tinyurl.com/vacfridge