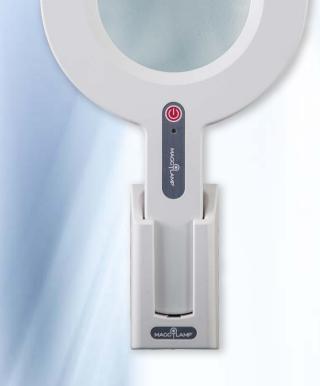

## **A New Horizon**

MaggyScan Portable Maggylamp

We've heard from medical professionals across the country, and have joined forces with Australian designers and manufacturers to bring you the MaggyScan Portable Maggylamp.

With a cordless operation, user-tested intuitive design, and 2.5 hour run time, this is the perfect inspection tool to supplement your everyday medical procedures.

- No more tangled cords
- Recharges as soon as placed in wall dock
- 2.5 hour continuous run time
- Convenient wall charging dock
- Brighter than the current LED Maggylamp, 6000lux @ 25cm
- 125mm glass lens, 2x magnification
- Wall mounting fixtures included

#ML 219 MaggyScan Portable Maggylamp